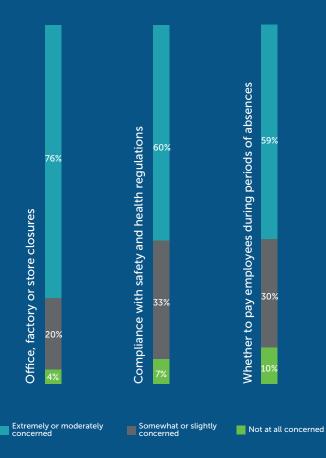

## PAY CONCERNS

What is your level of concern about determining whether to pay employees during absences related to the coronavirus?

Not at all concerned: 10%

## TOP CONCERNS

Top three areas in which employers are concerned about the workplace implications of the coronavirus outbreak