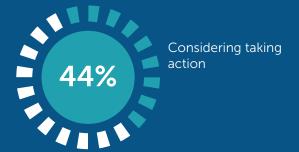

## 2 SICK LEAVE

Has your organization taken action to adjust sick leave policies or provide additional paid time off to employees?

Not taking or considering taking action: 15%