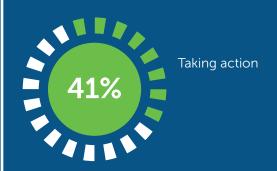

## 2 SICK LEAVE

Has your organization taken action to adjust sick leave policies or provide additional paid time off to employees?

Not taking or considering taking action: 15%